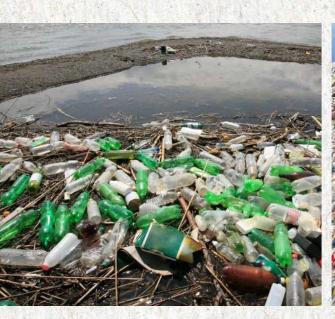

## OLIVO TAPPETI IL TAPPETO CON LA FIRMA

By **nature**, environment lovers!

olivotappeti.com

Microplastics represent the sad legacy we are leaving for future generations, a heavy burden from which we must free ourselves.

This recycling process not only helps reduce the amount of plastic sent to landfills or scattered in the environment, but also contributes to preserving natural resources and mitigating air pollution.