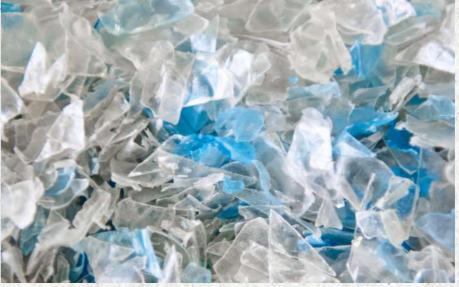

## ...1 doormat BOTTLEWEAVE

80% of PET bottles in Europe and Asia are washed, melted, and ground into small flakes.

This results in a 70% reduction in energy usage and an 85% reduction in the water needed to produce polyester threads, leading to significant reductions in CO2 emissions.