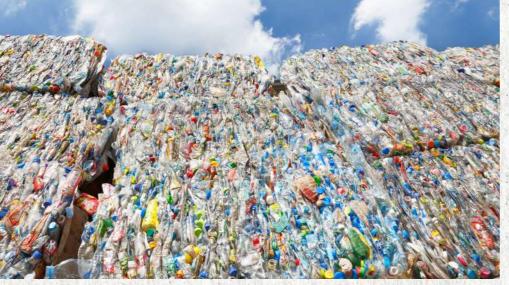

This recycling process not only helps reduce the amount of plastic sent to landfills or scattered in the environment, but also contributes to preserving natural resources and mitigating air pollution.

## ...1 doormat BOTTLEWEAVE

80% of PET bottles in Europe and Asia are washed, melted, and ground into small flakes.

This results in a 70% reduction in energy usage and an 85% reduction in the water needed to produce polyester threads, leading to significant reductions in CO2 emissions.