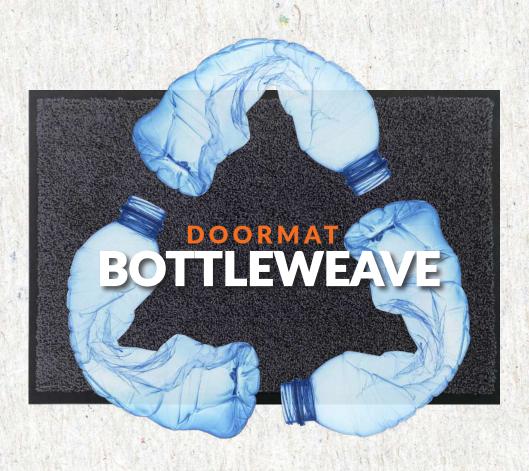

## OLIVO TAPPETI IL TAPPETO CON LA FIRMA

By **nature**, environment lovers!

olivotappeti.com

Microplastics represent the sad legacy we are leaving for future generations, a heavy burden from which we must free ourselves.

With the BOTTLEWEAVE doormat by Olivo Tappeti, we see the power of transformation, a return to life, and the opportunity to mend the world we love.

Recycling PET bottles is an essential practice to reduce environmental impact.

This recycling process not only helps reduce the amount of plastic sent to landfills or scattered in the environment, but also contributes to preserving natural resources and mitigating air pollution.