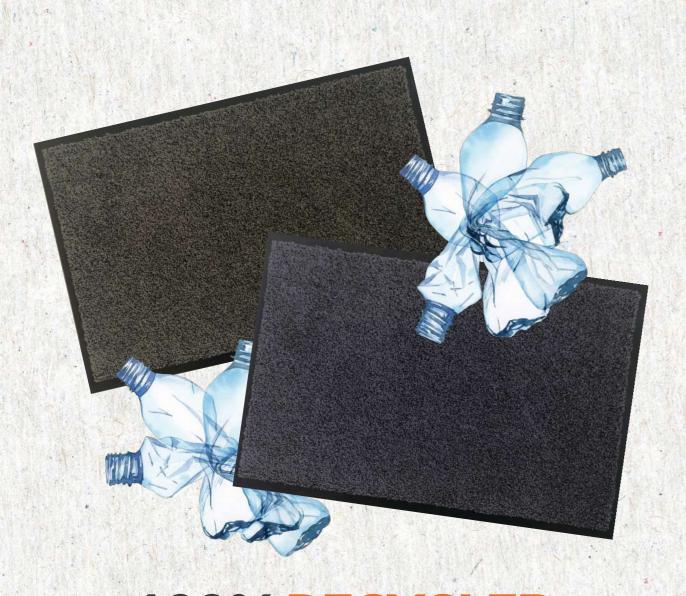

## 35 plastic bottles...

## ...1 doormat BOTTLEWEAVE

80% of PET bottles in Europe and Asia are washed, melted, and ground into small flakes.

This results in a 70% reduction in energy usage and an 85% reduction in the water needed to produce polyester threads, leading to significant reductions in CO2 emissions.