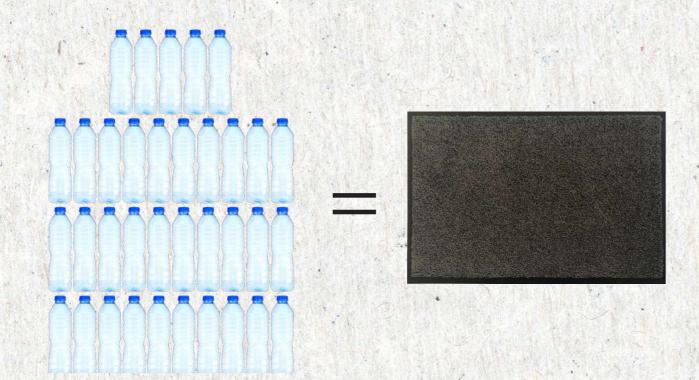

## 35 plastic bottles...

## ...1 doormat BOTTLEWEAVE

80% of PET bottles in Europe and Asia are washed, melted, and ground into small flakes.

This results in a 70% reduction in energy usage and an 85% reduction in the water needed to produce polyester threads, leading to significant reductions in CO2 emissions.